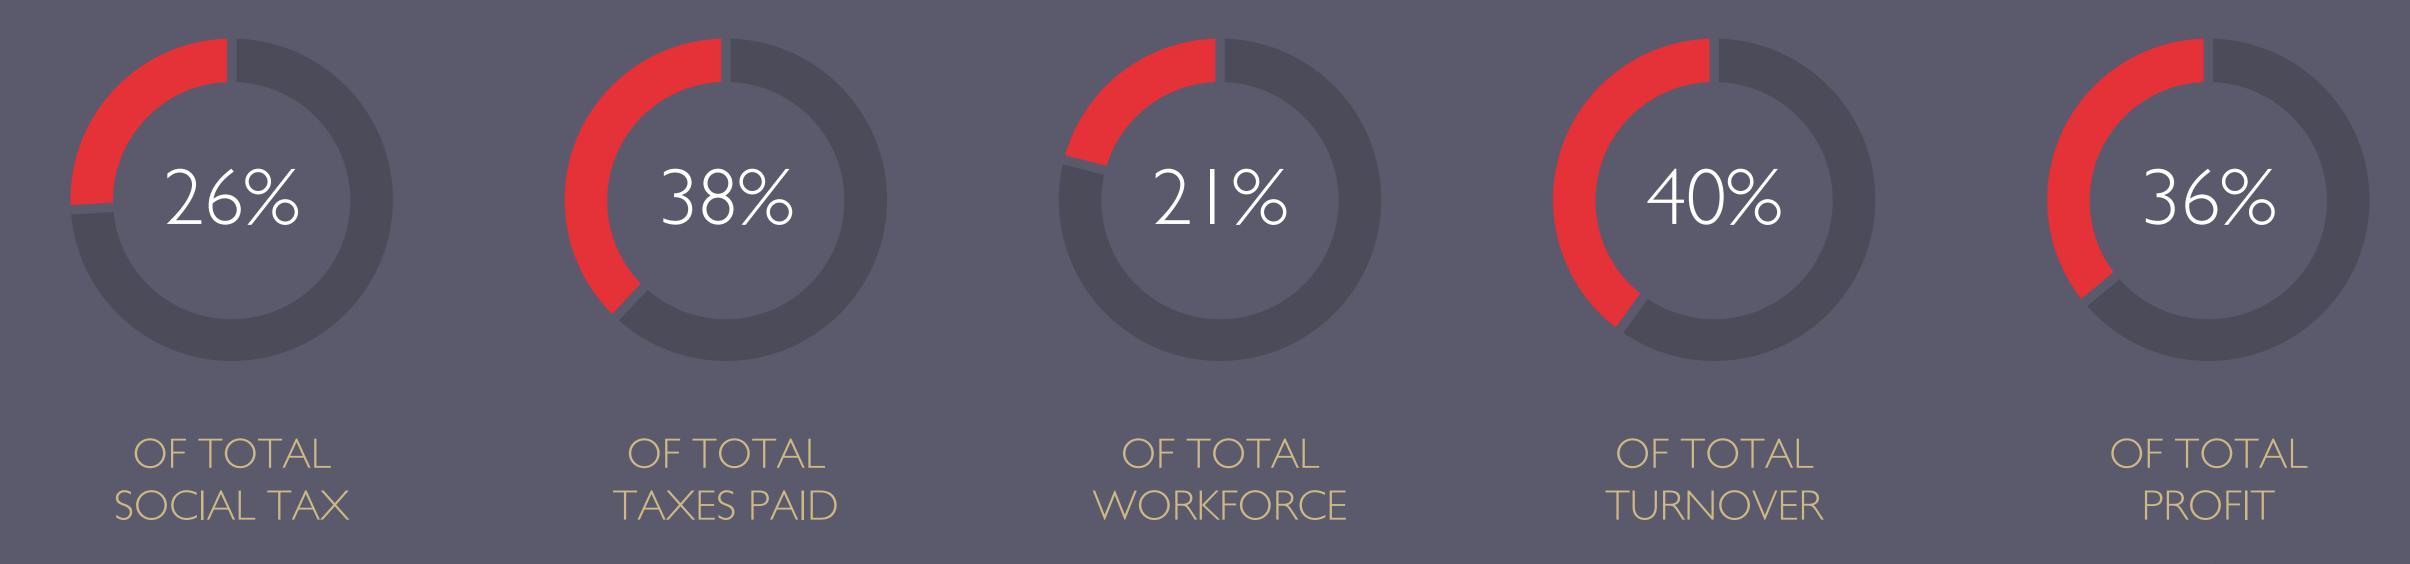

# THE NUMBER OF COMPANIES ABOVE 145K EUR TURNOVER AND 50% FOREIGN CAPITAL (MAJORITY)

2760

ORI/8 OF TOTAL NUMBER OF COMPANIES IN LATVIA

The results of the survey conducted by the Central Statistical Bureau (CSB) in 2021 show that, compared to 2019, in 2020 household disposable income, increased by 8.1 %, reaching EUR 630 per household member monthly. Income grew faster than